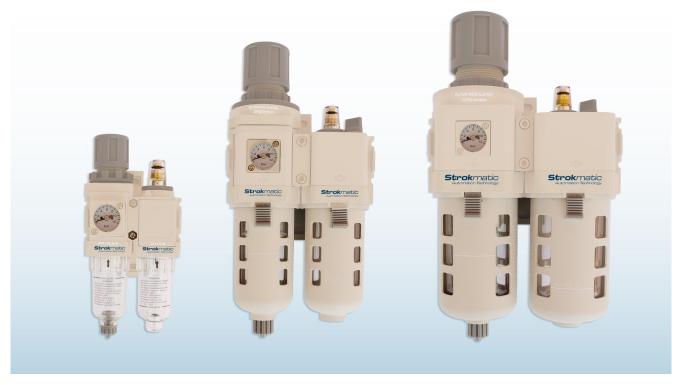

#### **Product feature**

- 1. Quick and reliable fixarion makes it convenient to install and use;
- 2. The perfomance of pressure adjusment is reliable with high precision;
- 3. The efficiency of eliminating moisture and solid grain is high;
- 4. Two drain types are available: manual drain and automatic drain.

#### Pressure and feature of flow

## **Specification**

| Model                  | SFRL1-02                                | SFRL2-03 | SFRL2-04 | SFRL3-04 | SFRL3-06 |
|------------------------|-----------------------------------------|----------|----------|----------|----------|
| Fluid                  | Air                                     |          |          |          |          |
| Port size              | 1/4"                                    | 3/8"     | 1/2"     | 1/2"     | 3/4"     |
| Filtering grade        | 5 μm                                    |          |          |          |          |
| Pressure range         | Automatic drain: 1.5 ~ 9 bar(20~130Psi) |          |          |          |          |
|                        | Manual drain: 0.5 ~ 9 bar(7~130Psi)     |          |          |          |          |
| Proof pressure         | 15 bar(215 Psi)                         |          |          |          |          |
| Temperature range      | -20~70°C                                |          |          |          |          |
| Capacity of drain bowl | 12 ml                                   | 4        | 45 ml    | 80 ml    |          |
| Capacity of oil bowl   | 20 ml                                   |          | 85 ml    | 170 ml   |          |
| Recommended lubricant  | ISO VG 32 or equivalent                 |          |          |          |          |