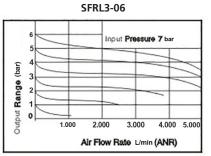

### **Symbol**

No reflux valve is attached



Reflux valve is attached



#### **Product feature**

- 1. Quick and reliable fixarion makes it convenient to install and use;
- 2. The perfomance of pressure adjusment is reliable with high precision;
- 3. The efficiency of eliminating moisture and solid grain is high;
- 4. Two drain types are available: manual drain and automatic drain.

#### Pressure and feature of flow













## **Specification**

| Model                  | SFRL1-02                                | SFRL2-03 | SFRL2-04 | SFRL3-04 | SFRL3-06 |
|------------------------|-----------------------------------------|----------|----------|----------|----------|
| Fluid                  | Air                                     |          |          |          |          |
| Port size              | 1/4"                                    | 3/8"     | 1/2"     | 1/2"     | 3/4"     |
| Filtering grade        | 5 μm                                    |          |          |          |          |
| Pressure range         | Automatic drain: 1.5 ~ 9 bar(20~130Psi) |          |          |          |          |
|                        | Manual drain: 0.5 ~ 9 bar(7~130Psi)     |          |          |