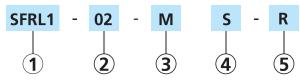

nge         | Automatic drain: 1.5 ~ 9 bar(20~130Psi) |          |          |          |          |
|                        | Manual drain: 0.5 ~ 9 bar(7~130Psi)     |          |          |          |          |
| Proof pressure         | 15 bar(215 Psi)                         |          |          |          |          |
| Temperature range      | -20~70°C                                |          |          |          |          |
| Capacity of drain bowl | 12 ml                                   | 4        | 45 ml    | 80 ml    |          |
| Capacity of oil bowl   | 20 ml                                   |          | 85 ml    | 170 ml   |          |
| Recommended lubricant  | ISO VG 32 or equivalent                 |          |          |          |          |

# **Ordering code**





#### **Dimensions**

### SFRL1





## SFRL2



Note: Manual drain or automatic drain can insert ID  $\Phi\,5.5$  PU tube at drain outlet.

# SFRL3