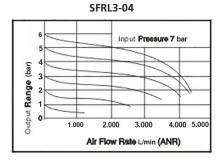

### **Symbol**

No reflux valve is attached



Reflux valve is attached



#### **Product feature**

- 1. Quick and reliable fixarion makes it convenient to install and use;
- 2. The perfomance of pressure adjusment is reliable with high precision;
- 3. The efficiency of eliminating moisture and solid grain is high;
- 4. Two drain types are available: manual drain and automatic drain.

#### Pressure and feature of flow













## **Specification**

| Model                  | SFRL1-02                                | SFRL2-03 | SFRL2-04 | SFRL3-04 | SFRL3-06 |
|------------------------|-----------------------------------------|----------|----------|----------|----------|
| Fluid                  | Air                                     |          |          |          |          |
| Port size              | 1/4"                                    | 3/8"     | 1/2"     | 1/2"     | 3/4"     |
| Filtering grade        | 5 μm                                    |          |          |          |          |
| Pressure range         | Automatic drain: 1.5 ~ 9 bar(20~130Psi) |          |          |          |          |
|                        | Manual drain: 0.5 ~ 9 bar(7~130Psi)     |          |          |