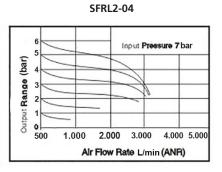

### **Symbol**

No reflux valve is attached



Reflux valve is attached



#### **Product feature**

- 1. Quick and reliable fixarion makes it convenient to install and use;
- 2. The perfomance of pressure adjusment is reliable with high precision;
- 3. The efficiency of eliminating moisture and solid grain is high;
- 4. Two drain types are available: manual drain and automatic drain.

#### Pressure and feature of flow













## **Specification**

| Model                  | SFRL1-02                                | SFRL2-03 | SFRL2-04 | SFRL3-04 | SFRL3-06 |
|------------------------|-----------------------------------------|----------|----------|----------|----------|
| Fluid                  | Air                                     |          |          |          |          |
| Port size              | 1/4"                                    | 3/8"     | 1/2"     | 1/2"     | 3/4"     |
| Filtering grade        | 5 μm                                    |          |          |          |          |
| Pressure range         | Automatic drain: 1.5 ~ 9 bar(20~130Psi) |          |          |          |          |
|                        | Manual drain: 0.5 ~ 9 bar(7~130Psi)     |          |          |