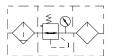

### **Symbol**

No reflux valve is attached



Reflux valve is attached



#### **Product feature**

- 1. Quick and reliable fixarion makes it convenient to install and use;
- 2. The perfomance of pressure adjusment is reliable with high precision;
- 3. The efficiency of eliminating moisture and solid grain is high;
- 4. Two drain types are available: manual drain and automatic drain.

#### Pressure and feature of flow













## **Specification**

| Model                  | SFRL1-02                                | SFRL2-03 | SFRL2-04 | SFRL3-04 | SFRL3-06 |
|------------------------|-----------------------------------------|----------|----------|----------|----------|
| Fluid                  | Air                                     |          |          |          |          |
| Port size              | 1/4"