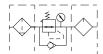

#### Pressure and feature of flow

## **Specification**

| Model                  | SFRL1-02                                | SFRL2-03 | SFRL2-04 | SFRL3-04 | SFRL3-06 |
|------------------------|-----------------------------------------|----------|----------|----------|----------|
| Fluid                  | Air                                     |          |          |          |          |
| Port size              | 1/4"                                    | 3/8"     | 1/2"     | 1/2"     | 3/4"     |
| Filtering grade        | 5 μm                                    |          |          |          |          |
| Pressure range         | Automatic drain: 1.5 ~ 9 bar(20~130Psi) |          |          |          |          |
|                        | Manual drain: 0.5 ~ 9 bar(7~130Psi)     |          |          |          |          |
| Proof pressure         | 15 bar(215 Psi)                         |          |          |          |          |
| Temperature range      | -20~70°C                                |          |          |          |          |
| Capacity of drain bowl | 12 ml                                   | 4        | 45 ml    | 80 ml    |          |
| Capacity of oil bowl   | 20 ml                                   |          | 85 ml    | 170 ml   |          |
| Recommended lubricant  | ISO VG 32 or equivalent                 |          |          |          |          |