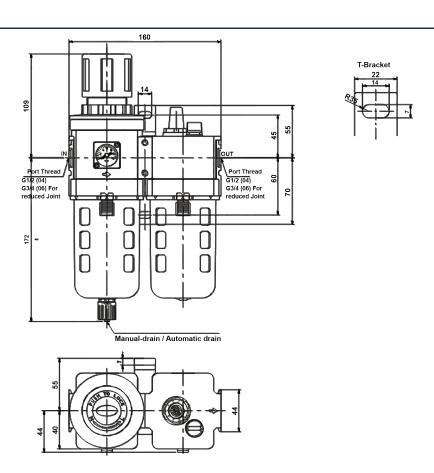

#### **Dimensions**

### SFRL1

## SFRL2

Note: Manual drain or automatic drain can insert ID  $\Phi\,5.5$  PU tube at drain outlet.