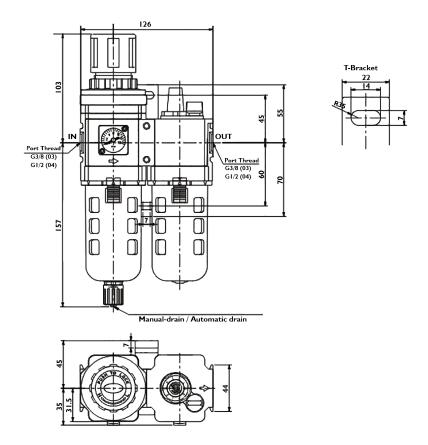

#### **Dimensions**

## SFRL2

Note: Manual drain or automatic drain can insert ID  $\Phi\,5.5$  PU tube at drain outlet.