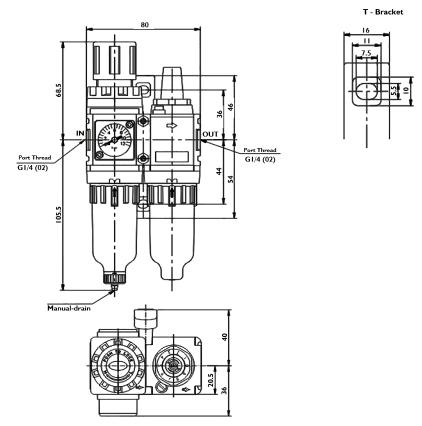

9 bar(20~130Psi) |          |          |          |          |
|                        | Manual drain: 0.5 ~ 9 bar(7~130Psi)     |          |          |          |          |
| Proof pressure         | 15 bar(215 Psi)                         |          |          |          |          |
| Temperature range      | -20~70°C                                |          |          |          |          |
| Capacity of drain bowl | 12 ml                                   | 4        | 45 ml    | 80 ml    |          |
| Capacity of oil bowl   | 20 ml                                   |          | 85 ml    | 170 ml   |          |
| Recommended lubricant  | ISO VG 32 or equivalent                 |          |          |          |          |

# **Ordering code**





#### **Dimensions**

### SFRL1





## SFRL2



Note: Manual drain or automatic drain can insert ID  $\Phi\,5.5$  PU tube at drain outlet.

# SFRL3