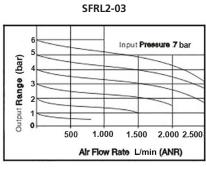

### **Symbol**

No reflux valve is attached



Reflux valve is attached



#### **Product feature**

- 1. Quick and reliable fixarion makes it convenient to install and use;
- 2. The perfomance of pressure adjusment is reliable with high precision;
- 3. The efficiency of eliminating moisture and solid grain is high;
- 4. Two drain types are available: manual drain and automatic drain.

#### Pressure and feature of flow













## **Specification**

| Model                  | SFRL1-02                                | SFRL2-03 | SFRL2-04 | SFRL3-04 | SFRL3-06 |
|------------------------|-----------------------------------------|----------|----------|----------|----------|
| Fluid                  | Air                                     |          |          |          |          |
| Port size              | 1/4"                                    | 3/8"     | 1/2"     | 1/2"     | 3/4"     |
| Filtering grade        | 5 μm                                    |          |          |          |          |
| Pressure range         | Automatic drain: 1.5 ~ 9 bar(20~130Psi) |          |          |          |          |
|                        | Manual drain: 0.5 ~ 9 bar(7~130Psi)     |          |          |